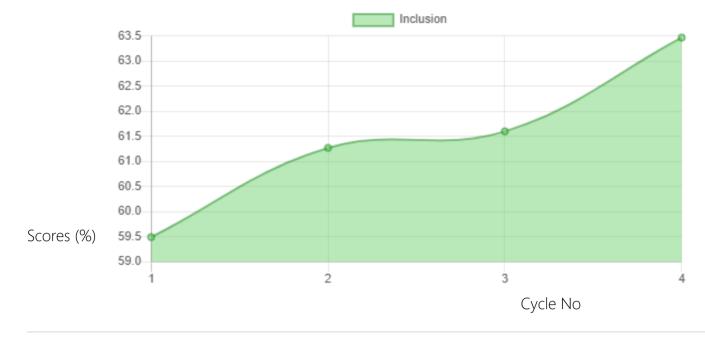

## Progress Report

| Evaluation No. | Inclusion<br>Score % - Month - Year |
|----------------|-------------------------------------|
| 1              | 59.49% - August - 2022              |
| 2              | 61.27% - January - 2023             |
| 3              | 61.60% - July - 2023                |
| 4              | 63.47% - January - 2024             |

# Progress Report Graph

Information:- CP - Cerebral Palsy; SB - Spina bifida; MD - Muscular Dystrophy; CTEV - Clubfoot; ID - Intellectual Disability; CP, MD - Cerebral Palsy/Multiple Disabilities; LV - Low Vision; TB - Total Blind; ADHD - Attention Deficit Hyperactive Disorder; DB - Deaf Blind; RL - Receptive Language; EL - Expressive Language; ICF - International classification of functioning; FACP - Functional assessment checklist for programming; Wee-FIM - Functional Independence Measure; Inclusion - A kind of special education; Voc- Vocational training; Prevoc - Prevocational training